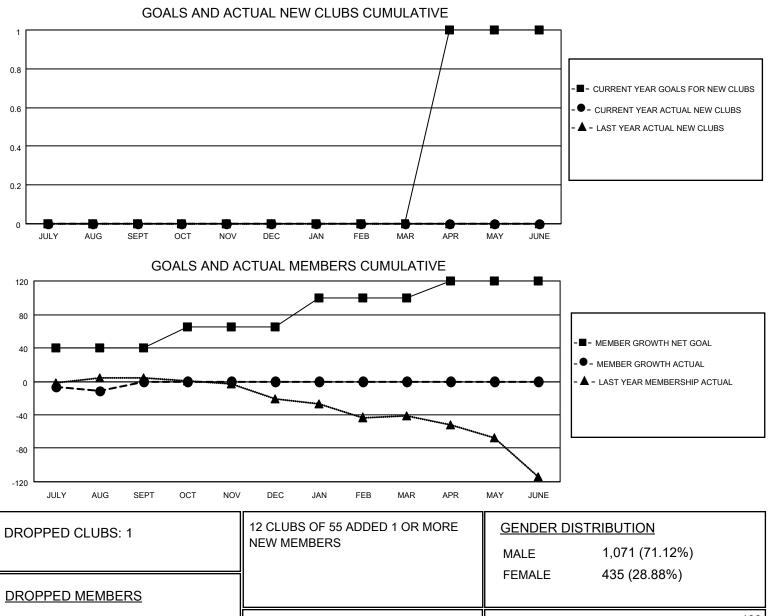

## LOCATION NEW ZEALAND

District 202 L

Results as of: 8/31/2020

| Clubs                 |               |           |               | Members               |                         |                         |                                                    |
|-----------------------|---------------|-----------|---------------|-----------------------|-------------------------|-------------------------|----------------------------------------------------|
| RESULTS FOR 2020-2021 |               |           |               | RESULTS FOR 2020-2021 |                         |                         |                                                    |
| QUARTER               | NEW CLUB GOAL | NEW CLUBS | DROPPED CLUBS | QUARTER ME            | MBER GROWTH NET<br>GOAL | MEMBER GROWTH<br>ACTUAL | DROPPED<br>MEMBERS ACTUAL<br>(including transfers) |
| JULY/AUG/SEPT         | 0             | 0         | 1             | JULY/AUG/SEPT         | 40                      | 24                      | 30                                                 |
| OCT/NOV/DEC           | 0             | 0         | 0             | OCT/NOV/DEC           | 25                      | 0                       | 0                                                  |
| JAN/FEB/MAR           | 0             | 0         | 0             | JAN/FEB/MAR           | 35                      | 0                       | 0                                                  |
| APR/MAY/JUNE          | 1             | 0         | 0             | APR/MAY/JUNE          | 20                      | 0                       | 0                                                  |